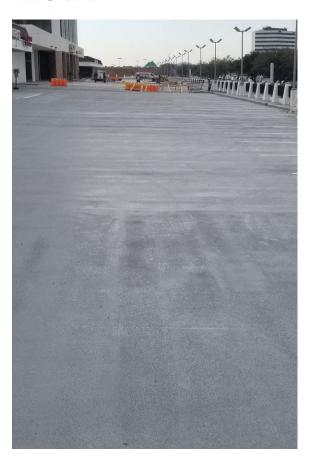

## **URETHANE DECK COATING REMOVAL**

Completed concrete profile

**PROJECT** Exterior Concrete Parking Deck, approximately 28,000 sq. ft, Richardson, TX

SERVICE Concrete Surface Preparation—Coating Removal and Surface Prep for new urethan coating

**SOLUTION** Used ride on scrapers followed by PCD diamonds on walk behind grinders. Hand ground all edges where machines would not reach. Shot blasted to CSP 3 profile and vacuumed clean for customer to install new deck coating.