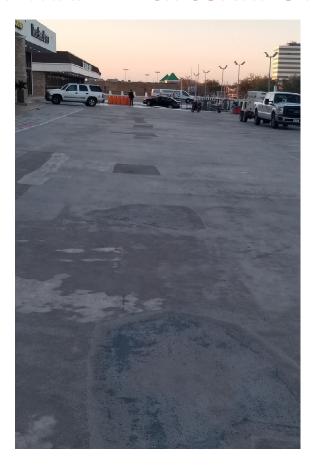

**PROBLEM** Owner had a failing urethane coated upper deck that was leaking into spaces below. TCR hired by waterproofing contractor to strip all the coating from the deck and provide a clean

profiled surface ready to accept a new traffic coating.

**SOLUTION** Used ride on scrapers followed by PCD diamonds on walk behind grinders. Hand ground all edges where machines would not reach. Shot blasted to CSP 3 profile and vacuumed clean for customer to install new deck coating.